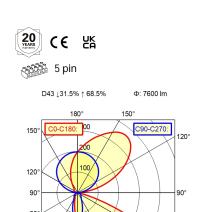

## Wall-mounted luminaire ZERA.bed ZEW 9000/830

114475000-00812994

cd / klm

Work equipment Power supply unit

**Connected load** 220 - 240 V; AC; 50 Hz; 60 Hz

Power consumption ca. 89 W

Luminous flux approx. 8.960 lm Luminous efficiency 1) approx. 100 lm/W Light type/-color Warm white Colour temperatur approx. 3.000 K Color rendering index CRI ≥ 80 Light distribution Direct/indirect **Chromaticity tolerance LED** < 3 SDCM Glare control Diffusor System of protection/Class IP 20; I Technology Switchable

**Housing** Sectional aluminium; Anodised; Aluminium

Switch

coloured anodised

Light source cover Acrylic (PMMA); White opal

Mains leadConnector; 5 pinDesignmounted versionFasteningWall bracket

Maximum ambient temperature 25 °C