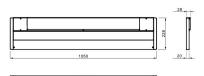

Operation

 Life expectancy LED
 L80B50 50.000h

 EAN
 4013330146238

 Weight without/incl. packaging
 ca. 6,9 kg; 8,9 kg

Packaging dimensions ca. 133 mm; 400 mm; 1.185 mm

Special features General light, indirect, 3000K, Ra≥80; Night light;